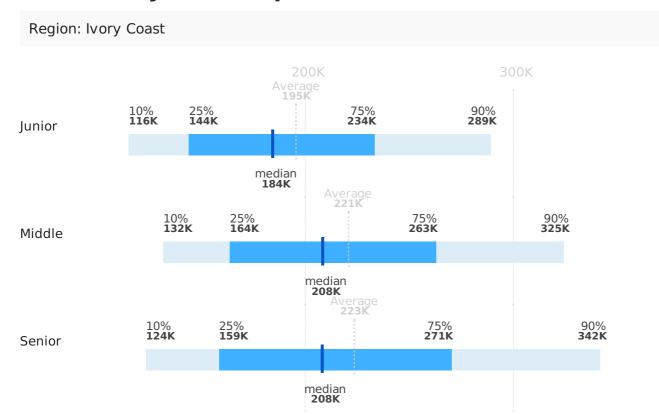

## Salaries by work experience

|        | Average | 1st decile | 1st quartile | median  | 3rd quartile | 9th decile |
|--------|---------|------------|--------------|---------|--------------|------------|
| Junior | 195,355 | 115,511    | 144,284      | 183,966 | 233,763      | 289,349    |
| Middle | 220,536 | 131,981    | 164,068      | 208,148 | 263,241      | 324,501    |
| Senior | 223,383 | 123,846    | 158,713      | 207,768 | 270,626      | 342,192    |