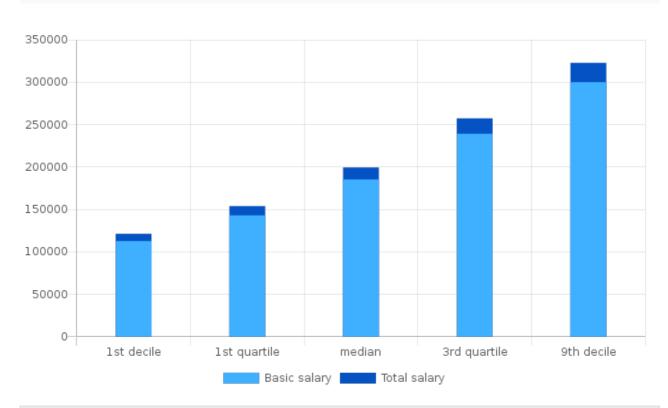

#### Salary span

|                 | Average | 1st decile | 1st quartile | median  | 3rd quartile | 9th decile |
|-----------------|---------|------------|--------------|---------|--------------|------------|
| Basic<br>salary | 198,514 | 112,831    | 143,172      | 185,536 | 239,393      | 300,255    |
| Total<br>salary | 213,561 | 121,384    | 154,024      | 199,599 | 257,539      | 323,014    |

<sup>\*\*</sup>The total income includes a proportionate share of the financial benefits received throughout the year (e.g. Christmas bonus salary, bonus, commission) and the monthly variable salary component.