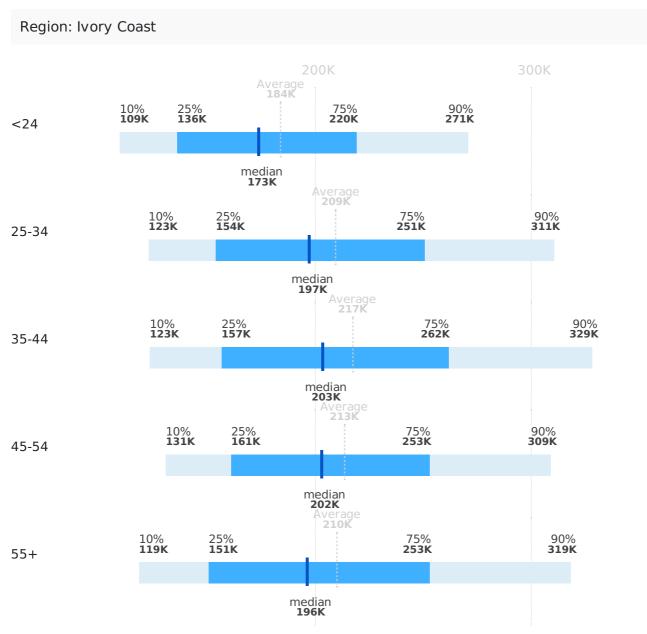

## Salaries by age group

|       | Average | 1st decile | 1st quartile | median  | 3rd quartile | 9th decile |
|-------|---------|------------|--------------|---------|--------------|------------|
| <24   | 183,777 | 109,477    | 136,342      | 173,305 | 219,573      | 271,098    |
| 25-34 | 209,235 | 122,885    | 153,909      | 196,786 | 250,714      | 311,040    |
| 35-44 | 217,164 | 123,374    | 156,578      | 202,949 | 261,908      | 328,545    |
| 45-54 | 213,320 | 130,985    | 161,172      | 202,293 | 253,234      | 309,406    |
| 55+   | 209,914 | 118,505    | 150,777      | 195,933 | 253,464      | 318,611    |