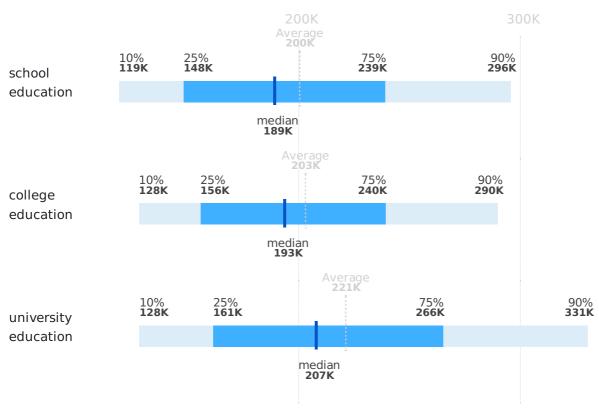

## **Salaries by education**

|                      | Average | 1st decile | 1st quartile | median  | 3rd quartile | 9th decile |
|----------------------|---------|------------|--------------|---------|--------------|------------|
| school<br>education  | 200,233 | 118,854    | 148,232      | 188,697 | 239,411      | 295,950    |
| college<br>education | 202,919 | 127,777    | 155,652      | 193,304 | 239,533      | 290,081    |
| university education | 221,069 | 128,158    | 161,346      | 207,403 | 265,580      | 330,925    |