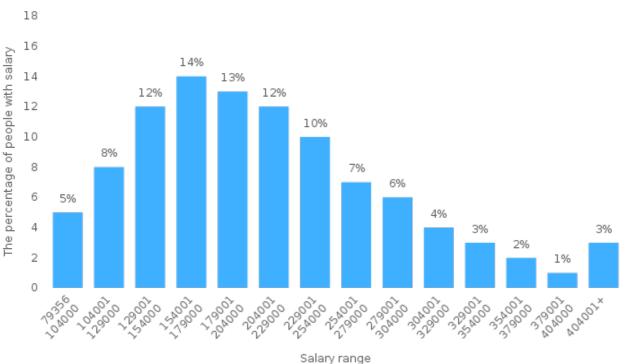

mpany size: all company sizes Education: all education levels Industry: all industries

Methodology: Estimation model

#### Description of job position

- Transcribing documents using computers.
- Recording of incoming and outgoing correspondence.
- Handling corporate correspondence, email, and phone calls.
- Operating copier and fax equipment.
- Filing and locating documents.
- Welcoming and taking care of visitors, preparing and serving refreshments.
- Recording the minutes in meetings and negotiations.
- Reserving accommodation, travel tickets, airline tickets, and similar tasks.
- Responsibility for purchasing office supplies and other goods consumed on a daily basis.
- Managing the cash box and responsibility for entrusted cash and valuables.

#### Salary ranges

Region: Ivory Coast





#### Salary span





|                 | Average | 1st decile | 1st quartile | median  | 3rd quartile | 9th decile |
|-----------------|---------|------------|--------------|---------|--------------|------------|
| Basic<br>salary | 198,514 | 112,831    | 143,172      | 185,536 | 239,393      | 300,255    |
| Total<br>salary | 213,561 | 121,384    | 154,024      | 199,599 | 257,539      | 323,014    |

<sup>\*\*</sup>The total income includes a proportionate share of the financial benefits received throughout the year (e.g. Christmas bonus salary, bonus, commission) and the monthly variable salary component.



## Salaries by work experience



|        | Average | 1st decile | 1st quartile | median  | 3rd quartile | 9th decile |
|--------|---------|------------|--------------|-------