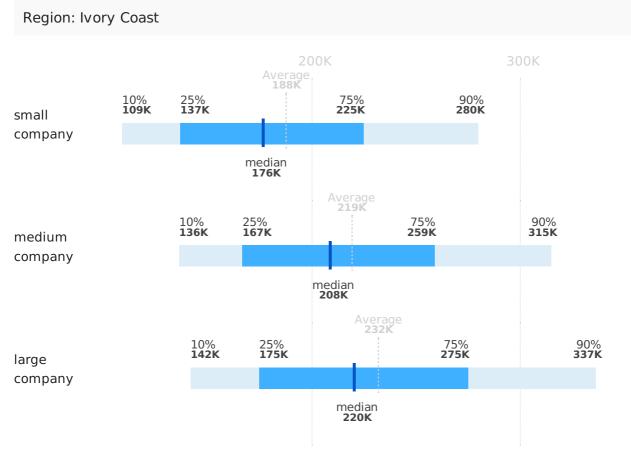

## Salaries by company size

|                   | Average | 1st decile | 1st quartile | median  | 3rd quartile | 9th decile |
|-------------------|---------|------------|--------------|---------|--------------|------------|
| small<br>company  | 187,545 | 108,987    | 137,078      | 176,032 | 225,198      | 280,380    |
| medium<br>company | 219,028 | 136,333    | 166,844      | 208,218 | 259,229      | 315,224    |
| large<br>company  | 231,806 | 141,946    | 174,850      | 219,714 | 275,344      | 336,744    |